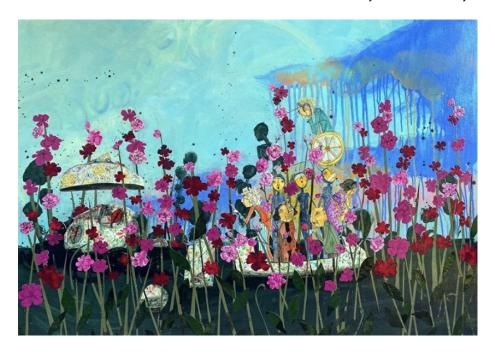

## EXHIBITION WILL BE ON DISPLAY STARTING THURSDAY, SEPT. 03, 2020

Denise Duong, "What Lies Beneath," 2020, Mixed Media on Canvas, 36 x 28 in.

SIGN UP

EXHIBITION VIEWING OPPORTUNITY! Instead of having our First Friday Opening Reception, we are having sign up opportunities to see this extraordinary exhibition on Thursday, Friday, and Saturday from 11:00 am to 6:00 pm!